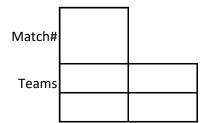

## **SCORING**

| Both Huge Balls out of field or   |        |  |
|-----------------------------------|--------|--|
| scored in a goal                  | 25     |  |
|                                   |        |  |
| At least 4 (of the 6) Large Balls |        |  |
| (softball) removed from Goals     | 20     |  |
| At least 8 Medium Balls (ball     |        |  |
| pit balls) in one goal            | 25     |  |
| Both Small Balls (golf balls)     |        |  |
| scored in goals                   | 10     |  |
| All 4 robots exit (via the        |        |  |
| ramps)                            | 25     |  |
| TIME BONUS                        | max 35 |  |

3 tasks must be complete and all 4 drivers put their remotes on the ground.

1 small ball scored both towers knocked down 2 robots exit

## **TOTAL SCORE**

<sup>\*\*</sup> DRIVER SWITCH BETWEEN 65 AND 50 ON THE CLOCK