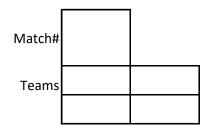

## **SCORING**

| Both Huge Balls out of field or   |        |  |
|-----------------------------------|--------|--|
| scored in a goal                  | 25     |  |
|                                   |        |  |
| At least 4 (of the 6) Large Balls |        |  |
| (softball) removed from Goals     | 20     |  |
| At least 8 Medium Balls (ball     |        |  |
| pit balls) in one goal            | 25     |  |
| Both Small Balls (golf balls)     |        |  |
| scored in goals                   | 10     |  |
| All 4 robots exit (via the        |        |  |
| ramps)                            | 25     |  |
| TIME BONUS                        | max 35 |  |

3 tasks must be complete and all 4 drivers put their remotes on the ground.

1 small ball scored both towers knocked down 2 robots exit

## **TOTAL SCORE**

<sup>\*\*</sup> DRIVER SWITCH BETWEEN 65 AND 50 ON THE CLOCK