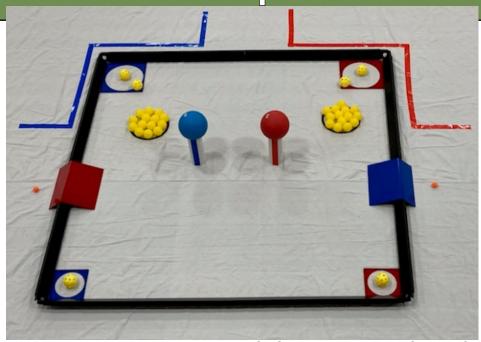

## The Game: Diamond Dash - Collaboration, a

robotics competition for students in 6<sup>th</sup> grade and younger is played on the field shown above which is approximately 8' x 8'. Alliances, made up of four randomly paired teams, collaborate to score as many points as possible. Matches are 90 seconds in length. The controller of the robot must be passed from one driver to the other between twenty-five and forty seconds from the start of the match.

The object of the competition is to attain a higher combined score than all the other teams. Points are scored by performing tasks with your robot, which can be no larger than 14" x 14" x 14" at the beginning of the match.

This includes the mandatory tasks of:

- Both Towers are knocked down
- One Small ball is scored in a goal
- Two robots exit the field

If all mandatory tasks are completed the teams can elect to set their remotes down and end the match. Any time remaining on the clock is then added to

the bonus points earned up to that point.

Scoring.

| Object           | Scoring Task                                                                                                        | <b>Points</b>  |
|------------------|---------------------------------------------------------------------------------------------------------------------|----------------|
| Very Large Balls | Both Very Large Balls<br>removed from the field or<br>scored in a goal (or one<br>ball out and the other<br>scored) | 25 points      |
| Large Ball       | At least four Large Balls<br>removed from the Goals                                                                 | 20 points      |
| Medium Balls     | At least 8 Medium Balls scored in a single Goal                                                                     | 25 points      |
| Small Balls      | Both Small Balls scored in<br>a Goal (can be one goal or<br>two)                                                    | 10 points      |
| Robots           | All four robots exit the field via the ramps                                                                        | 25 points      |
| Clock            | Time remaining of the count down clock if all mandatory tasks are completed                                         | 1-35<br>points |