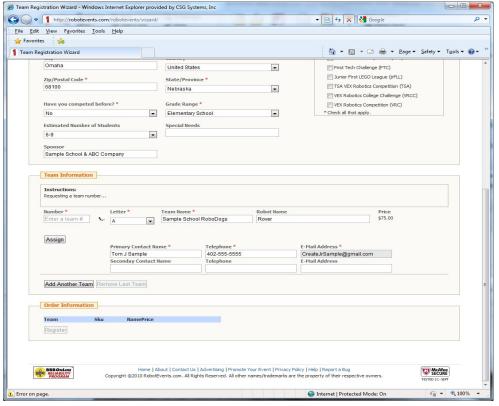

# Be sure to scroll down for team information and fill it out.

After you click NEXT, you will see that a team number has been assigned to your team. In this case, it is Team C1405. Fill out the name and contact information.