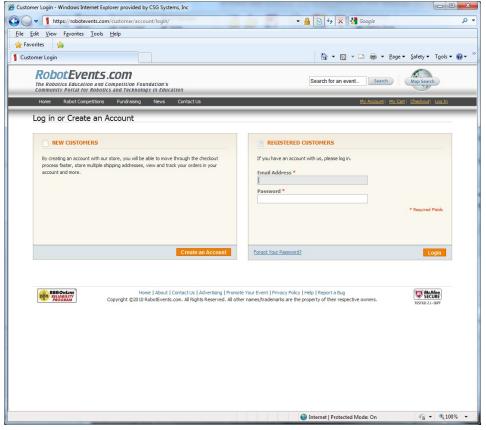

### Go to RobotEvents.com and click on the CREATE button

You'll see this..... click on 'Register a Team'

Next, click 'log in'

Use the 'New Customers' option. 'Create an Account' (If you already have an account you can log on and follow the steps to activate a team from last year, or create a new team.)

Fill out the NAME, ADDRESS, and PASSWORD fields