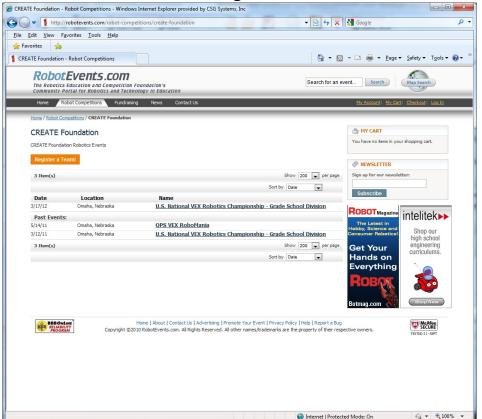

### Go to RobotEvents.com and click on the CREATE button

You'll see this..... click on 'Register a Team'

Next, click 'log in'

Use the 'New Customers' option. 'Create an Account' (If you already have an account you can log on and follow the steps to activate a team from last year, or create a new team.)