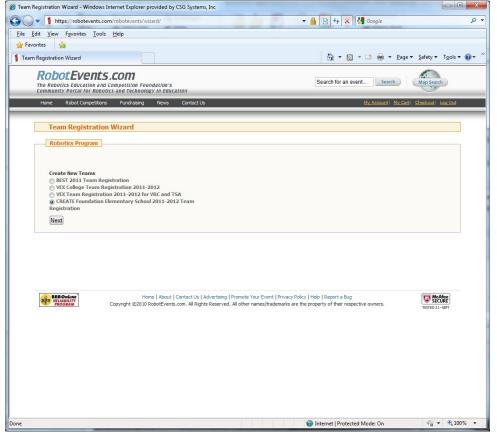

### **Click submit**

You're almost done... Now, click the My Account Button

Select the 'CREATE Foundation Elementary School 2-11-2-12 Team' radio button and click 'next'