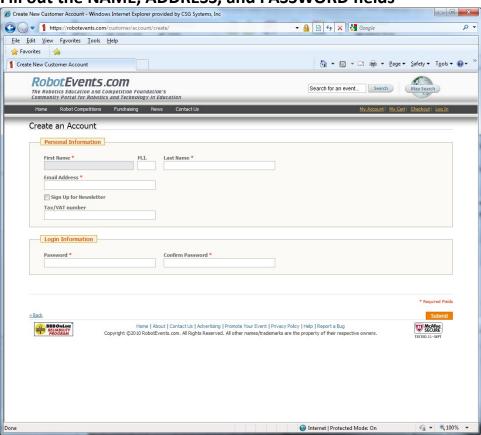

# CREATE Jr.

# Team Registration Instructions

### Go to RobotEvents.com and click on the CREATE button



You'll see this..... click on 'Register a Team'



Next, click 'log in'



Use the 'New Customers' option. 'Create an Account' (If you already have an account you can log on and follow the steps to activate a team from last year, or create a new team.)



Fill out the NAME, ADDRESS, and PASSWORD fields



### **Click submit**



You're almost done... Now, click the My Account Button



Select the 'CREATE Foundation Elementary School 2-11-2-12 Team' radio button and click 'next'



## Fill out the information and click 'next'



# Be sure to scroll down for team information and fill it out.



After you click NEXT, you will see that a team number has been assigned to your team. In this case, it is Team C1405. Fill out the name and contact information.



Congratulations! You are registered. The next time you sign in, use the email address and password from the steps above.



You will see "My Dashboard" where you can register another team, order parts, check events, check recent orders, or manage your contact information.



Please contact the Create Foundation when you have a question. We