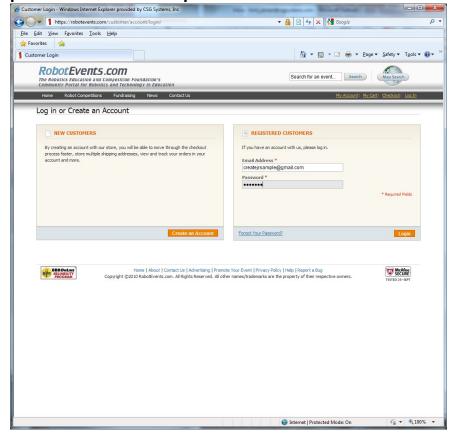

### Go to RobotEvents.com and click on the CREATE button

You'll see this..... click on 'Register a Team'

Next, click 'log in'

Use the 'New Customers' option. 'Create an Account' (If you already have an account you can log on and follow the steps to activate a team from last year, or create a new team.)