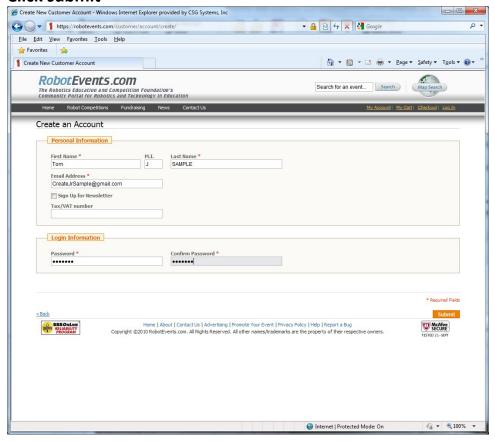

# CREATE Jr.

# Team Registration Instructions

### Go to RobotEvents.com and click on the CREATE button



You'll see this..... click on 'Register a Team'



Next, click 'log in'



Use the 'New Customers' option. 'Create an Account' (If you already have an account you can log on and follow the steps to activate a team from last year, or create a new team.)



Fill out the NAME, ADDRESS, and PASSWORD fields



### **Click submit**



You're almost done... Now, click the My Account Button



Select the 'CREATE Foundation Elementary School 2-11-2-12 Team' radio button and click 'next'



## Fill out the information and click 'next'



# Be sure to scroll down for team information and fill it out.



After you click NEXT, you will see that a team number has been assigned to your team. In this case, it is Team C1405. Fill out the name and contact information.



Congratulations! You are registered. The next time you sign in, use the email address and password from the steps above.



You will see "My Dashboard" where you can register another team, order parts, check events, check recent orders, or manage your contact information.



Please contact the Create Foundation when you have a question. We are there to help. <a h