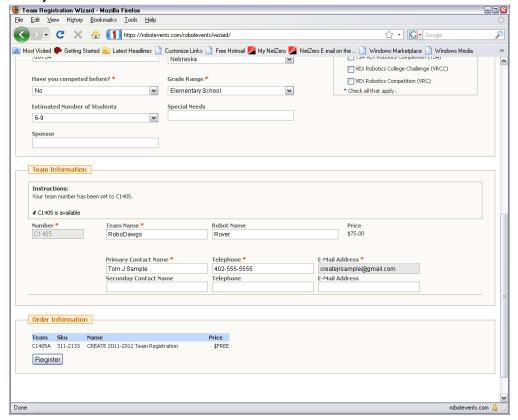

# Be sure to scroll down for team information and fill it out.

After you click NEXT, you will see that a team number has been assigned to your team. In this case, it is Team C1405. Fill out the name and contact information.