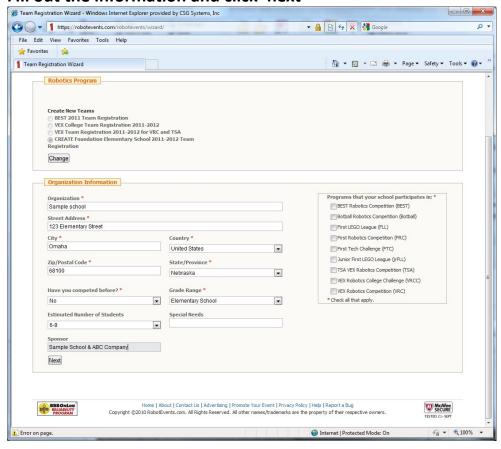

# CREATE Jr.

# Team Registration Instructions

### Go to RobotEvents.com and click on the CREATE button



You'll see this..... click on 'Register a Team'



Next, click 'log in'



Use the 'New Customers' option. 'Create an Account' (If you already have an account you can log on and follow the steps to activate a team from last year, or create a new team.)



Fill out the NAME, ADDRESS, and PASSWORD fields



### **Click submit**



You're almost done... Now, click the My Account Button



Select the 'CREATE Foundation Elementary School 2-11-2-12 Team' radio button and click 'next'



## Fill out the information and click 'next'



# Be sure to scroll down for team information and fill it out.



After you click NEXT, you will see that a team number has been assigned to your team. In this case, it is Team C1405. Fill out the name and contact information.



Congratulations! You are registered. The next time you sign in, use the email address and password from the steps above.



You will see "My Dashboard" where you can register another team, order parts, check events, check recent orders, or manage your contact information.



Please contact the Create Foundation when you have a question. We are there to help. <a href="https://www.CREATE-Found.org">www.CREATE-Found.org</a>