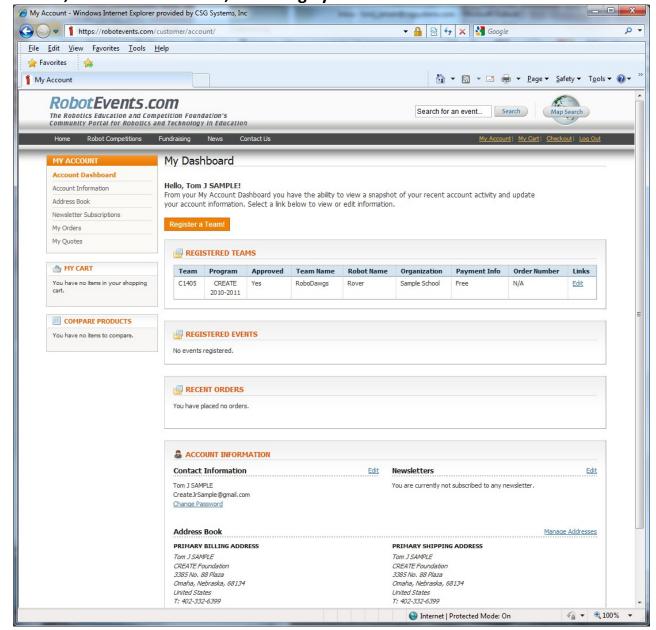

Congratulations! You are registered. The next time you sign in, use the email address and password from the steps above.

You will see "My Dashboard" where you can register another team, order parts, check events, check recent orders, or manage your contact information.