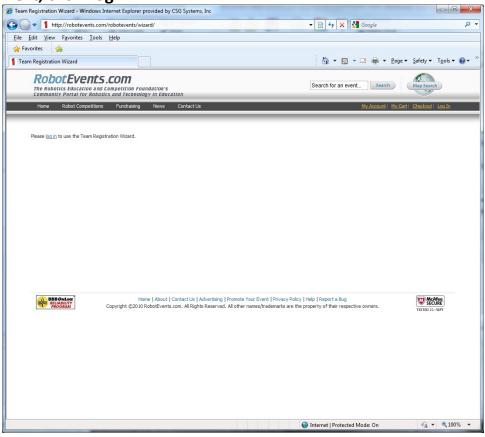

### Go to RobotEvents.com and click on the CREATE button

You'll see this..... click on 'Register a Team'

Next, click 'log in'

Use the 'New Customers' option. 'Create an Account' (If you already have an account you can log on and follow the steps to activate a team from last year, or create a new team.)