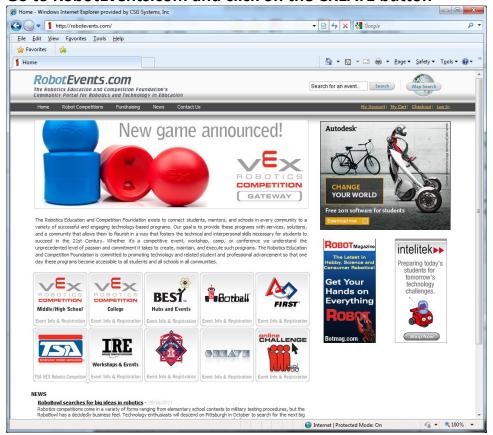

### Go to RobotEvents.com and click on the CREATE button

You'll see this..... click on 'Register a Team'

Next, click 'log in'

Use the 'New Customers' option. 'Create an Account' (If you already have an account you can log on and follow the steps to activate a team from last year, or create a new team.)