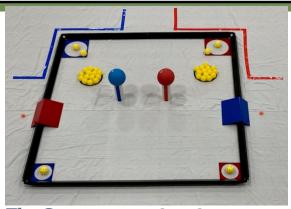

## **Diamond Dash - Versus**

## Game Description 2021-2022

The Game: Diamond Dash - Versus, a robotics competition for students in  $7^{th}$  through  $12^{th}$  grade is played on the field shown above which is approximately 8' x 8'. Alliances, made up of two randomly paired teams, compete to score more points than their opponents. Matches are 90 seconds in length. The controller of the robot must be passed from one driver to the other between twenty-five and forty seconds from the start of the match.

The object of the competition is to attain a higher combined score than all the other teams. Points are scored by performing tasks with your robot, which can be no larger than  $14" \times 14" \times 14"$  at the beginning of the match.

This includes the mandatory tasks of:

- No large balls in alliance goals
- ◆ Alliance tower touching an alliance goal
- Small ball in an alliance goal
  Both alliance robots exit the field via the alliance ramp

## Scoring:

| Object          | Scoring Task                                                                                                    | Points         |
|-----------------|-----------------------------------------------------------------------------------------------------------------|----------------|
| Alliance Tower  | Alliance tower upright on an alliance goal                                                                      | 25 points      |
| Very Large Ball | Very Large Ball atop an<br>alliance tower which is on<br>an alliance goal                                       | 25 points      |
| Medium Balls    | More Medium balls scored<br>in your alliance small goal<br>than your opponent has<br>scored in their small goal | 20 points      |
| Medium Balls    | More Medium balls scored<br>in your alliance large goal<br>than your opponent has<br>scored in their large goal | 15 points      |
| Robots          | All four robots exit the field via the ramps                                                                    | 25 points      |
| Clock           | Time remaining of the count down clock if all mandatory tasks are completed                                     | 1-35<br>points |