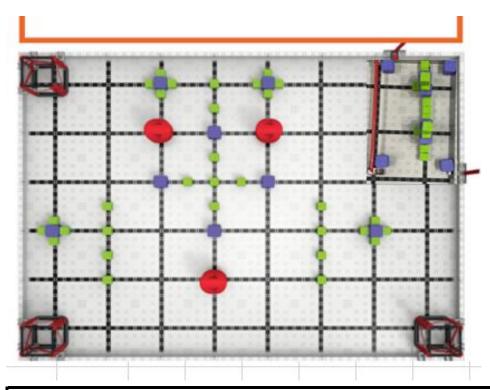

## **TIME BONUS**

ALL Game Objects are in a Goal (the field is clear)

Goals are the 3 box goals, the Supply Zone and the two wall goals. Time remaining is points. 45 pts Max.

# **TASK POINTS**

20 pts Clear all GREEN Cubes from the Supply Zone

5 pts (per) RED Object out of the Field
20 pts (per) RED Object in a corner Goal
10 pts (per) GREEN Object in a corner Goal
12 pts (per) Purple Object in a corner Goal

40 pts ALL Green (not in a corner Goal or Supply Zone) in ONE Wall Goal 30 pts ALL Purple (not in a corner Goal or Supply Zone) in ONE Wall Goal